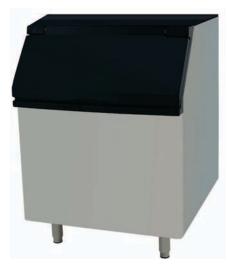

## **Standard Features**

- Bin holds up to 395 or 700 lb. of ice
- Durable stainless steel exterior
- Slanted black plastic bin door
- Ice scoop included
- Ice bins come standard with bin adapter
- Designed to work with Atosa ice machines YR450-AP-161 and YR800-AP-261
- Water Filter Recommended on All Atosa Ice Machines

# **SPECIFICATIONS**

| Models  | Туре    | Foaming Material               | Storage Capacity(lbs) | Leg(inch) | Exterior Dimensions(inch)                  | Gross Weight(lbs) |
|---------|---------|--------------------------------|-----------------------|-----------|--------------------------------------------|-------------------|
| CYR400P | Ice bin | $C_5H_{10}$                    | 396                   | 6         | $30^{1/4} \times 32^{3/4} \times 41^{1/4}$ | 141               |
| CYR700P | Ice bin | C <sub>5</sub> H <sub>10</sub> | 700                   | 6         | 48 <sup>1/4</sup> ×32 <sup>1/2</sup> ×41   | 154               |