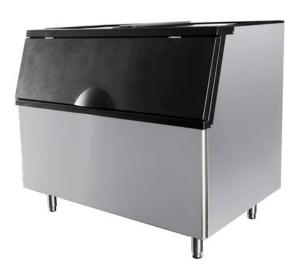

## **Standard Features**

- Bin holds up to 395 or 700 lb. of ice
- Durable stainless steel exterior
- Slanted black plastic bin door
- Ice scoop included
- Ice bins come standard with bin adapter
- Designed to work with Atosa ice machines YR450-AP-161 and YR800-AP-261
- Water Filter Recommended on All Atosa Ice Machines

# **SPECIFICATIONS**

| Models  | Туре    | Foaming Material               | Storage Capacity(lbs) | Leg(inch) | Exterior Dimensions(inch)                  | Gross Weight(lbs) |
|---------|---------|--------------------------------|-----------------------|-----------|--------------------------------------------|-------------------|
| CYR400P | Ice bin | $C_5H_{10}$                    | 396                   | 6         | $30^{1/4} \times 32^{3/4} \times 41^{1/4}$ | 141               |
| CYR700P | Ice bin | C <sub>5</sub> H <sub>10</sub> | 700                   | 6         | 48 <sup>1/4</sup> ×32 <sup>1/2</sup> ×41   | 154               |