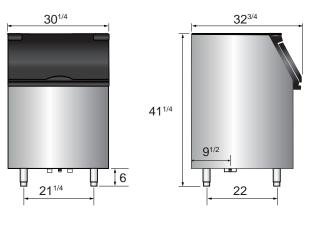

# **SPECIFICATIONS**

| Models  | Туре    | Foaming Material               | Storage Capacity(lbs) | Leg(inch) | Exterior Dimensions(inch)                  | Gross Weight(lbs) |
|---------|---------|--------------------------------|-----------------------|-----------|--------------------------------------------|-------------------|
| CYR400P | Ice bin | $C_5H_{10}$                    | 396                   | 6         | $30^{1/4} \times 32^{3/4} \times 41^{1/4}$ | 141               |
| CYR700P | Ice bin | C <sub>5</sub> H <sub>10</sub> | 700                   | 6         | 48 <sup>1/4</sup> ×32 <sup>1/2</sup> ×41   | 154               |