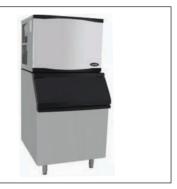

# CYR400P

Both Atosa Ice Bins # CYR400P and CYR700P are compatible with Atosa Ice Machines YR450-AP-161 & YR800-AP-261 (Ice machines sold separately)

CYR700P Shown with Atosa ice maker

CYR400P Shown with Atosa ice maker