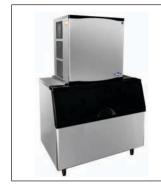

# CYR400P

Both Atosa Ice Bins # CYR400P and CYR700P are compatible with Atosa Ice Machines YR450-AP-161 & YR800-AP-261 (Ice machines sold separately)

CYR700P Shown with Atosa ice maker

CYR400P Shown with Atosa ice maker

## CYR700P