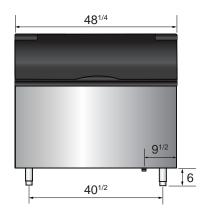

# **SPECIFICATIONS**

| Models  | Туре    | Foaming Material               | Storage Capacity(lbs) | Leg(inch) | Exterior Dimensions(inch)                  | Gross Weight(lbs) |
|---------|---------|--------------------------------|-----------------------|-----------|--------------------------------------------|-------------------|
| CYR400P | Ice bin | $C_5H_{10}$                    | 396                   | 6         | $30^{1/4} \times 32^{3/4} \times 41^{1/4}$ | 141               |
| CYR700P | Ice bin | C <sub>5</sub> H <sub>10</sub> | 700                   | 6         | 48 <sup>1/4</sup> ×32 <sup>1/2</sup> ×41   | 154               |